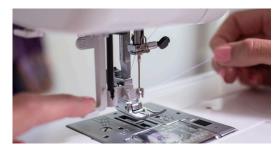

25 Stitches - Add your unique touch to every project with a library of stitches that sets everything apart!

Quick-Set, Drop-In Bobbin - Simply drop your bobbin in the machine, pull your threads through the slot and let your machine do the rest.

**Built-In Buttonhole** - With the buttonhole foot, your one-step buttonhole will be automatically sized to match your button every time.

Variable Stitch Length and Width - Adjust the length and width for variety or specific techniques like basting or gathering.