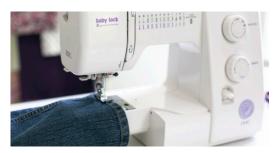

Free-Arm Sewing - Want to hem pants, work on a sleeve or sew in a hard-to-reach area? No problem. Just easily remove the flathed and use Zeal's free arm.

Built-In Needle Threader - With just a few simple motions, your needle is threaded and ready to use. There's no guesswork, no near-misses and no frustration!