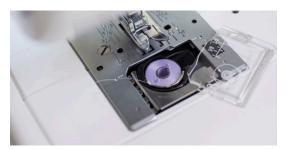

25 Stitches - Add your unique touch to every project with a library of stitches that sets everything apart!

Quick-Set, Drop-In Bobbin - Simply drop your bobbin in the machine, pull your threads through the slot and let your machine do the rest.