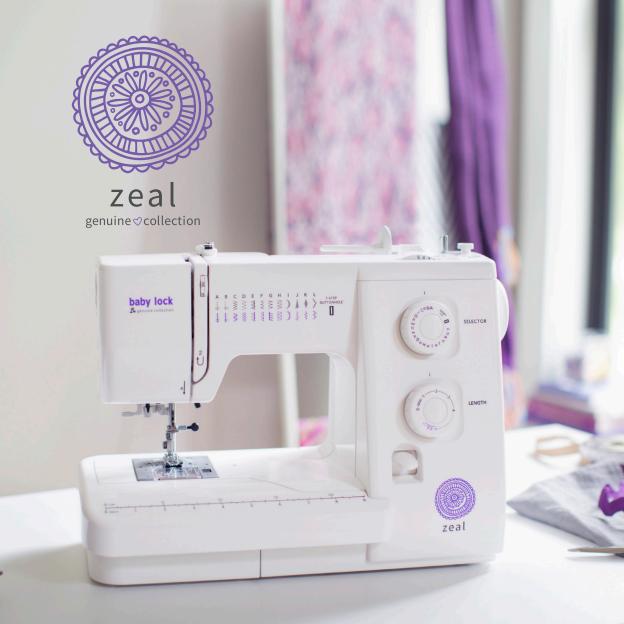

# zeal

Even your smallest projects are made with genuine zeal, no matter what they are. Zeal is the perfect choice for DIY-ers, crafters or even someone who just needs to mend clothing. Regardless, you're sewing it and you're sewing it with genuine zeal.

25 Stitches - Add your unique touch to every project with a library of stitches that sets everything apart!

Quick-Set, Drop-In Bobbin - Simply drop your bobbin in the machine, pull your threads through the slot and let your machine do the rest.

**Built-In Buttonhole** - With the buttonhole foot, your one-step buttonhole will be automatically sized to match your button every time.

Variable Stitch Length and Width - Adjust the length and width for variety or specific techniques like basting or gathering.

Free-Arm Sewing - Want to hem pants, work on a sleeve or sew in a hard-to-reach area? No problem. Just easily remove the flathed and use Zeal's free arm.

Built-In Needle Threader - With just a few simple motions, your needle is threaded and ready to use. There's no guesswork, no near-misses and no frustration!