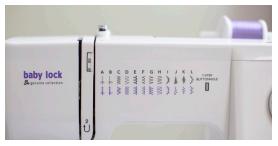

25 Stitches - Add your unique touch to every project with a library of stitches that sets everything apart!

Quick-Set, Drop-In Bobbin - Simply drop your bobbin in the machine, pull your threads through the slot and let your machine do the rest.