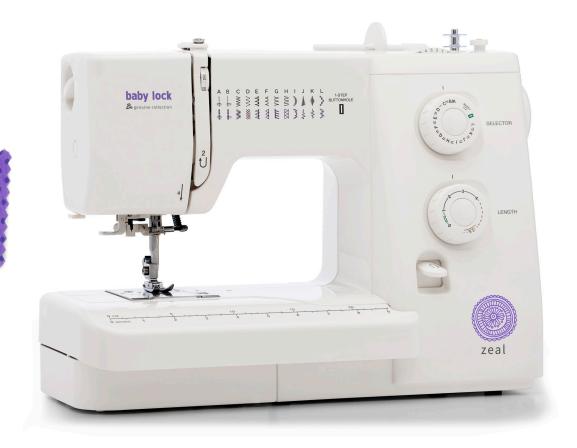

25 Stitches - Add your unique touch to every project with a library of stitches that sets everything apart!

Quick-Set, Drop-In Bobbin - Simply drop your bobbin in the machine, pull your threads through the slot and let your machine do the rest.

**Built-In Buttonhole** - With the buttonhole foot, your one-step buttonhole will be automatically sized to match your button every time.

Variable Stitch Length and Width - Adjust the length and width for variety or specific techniques like basting or gathering.

Free-Arm Sewing - Want to hem pants, work on a sleeve or sew in a hard-to-reach area? No problem. Just easily remove the flathed and use Zeal's free arm.

Built-In Needle Threader - With just a few simple motions, your needle is threaded and ready to use. There's no guesswork, no near-misses and no frustration!

### **CONVENIENT FEATURES**

- 25 Built-in stitches, including one-step buttonhole
- Built-in needle threader
- Drop-in bobbin
- Free-arm sewing
- Drop feed for free-motion techniques
- Adjustable stitch length: 0mm-4mm
- Adjustable stitch width: 0mm-5mm
- Convenient thread cutter
- Twin-needle sewing
- Electronic foot control
- Built-in accessory storage