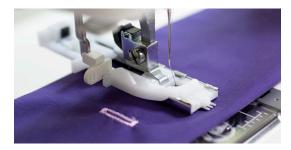

**Built-In Buttonhole** - With the buttonhole foot, your one-step buttonhole will be automatically sized to match your button every time.

Variable Stitch Length and Width - Adjust the length and width for variety or specific techniques like basting or gathering.