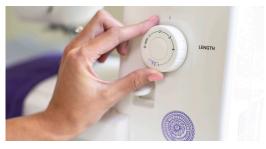

**Built-In Buttonhole** - With the buttonhole foot, your one-step buttonhole will be automatically sized to match your button every time.

Variable Stitch Length and Width - Adjust the length and width for variety or specific techniques like basting or gathering.