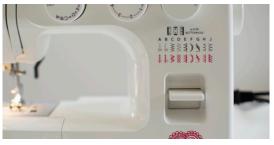

19 Built-In Stitches - Add your unique touch to every project with a library of stitches that sets everything apart!

Quick-Set, Drop-In Bobbin - Simply drop your bobbin in the machine, pull your threads through the slot and let your machine do the rest.

Free-Arm Sewing - Want to hem pants, work on a sleeve or sew in a hard-to-reach area? No problem. Just easily remove the flatbed and use Joy's free arm.

Four-Step Buttonhole - With the buttonhole foot, your four-step buttonhole will be sized to match your button every time.