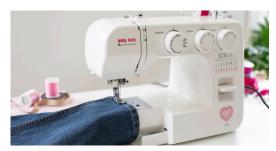

# joy

Having to sew on a patch or fix a hem used to be a hassle, now it's a joy! The Joy is the perfect choice for beginning sewers looking to add to their crafting opportunities or make small sewing projects around the house. You've just discovered the genuine joy of sewing!

### **CONVENIENT FEATURES**

- 19 Built-in stitches, including four-step buttonhole
- Drop-in bobbin
- Free-arm sewing
- Drop feed for free-motion techniques
- Adjustable stitch length: 0mm-4mm
- Adjustable stitch width: 0mm-5mm
- Convenient thread cutter
- Flectronic foot control
- Built-in accessory storage
- Built-in needle threader