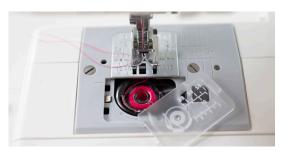

19 Built-In Stitches - Add your unique touch to every project with a library of stitches that sets everything apart!

Quick-Set, Drop-In Bobbin - Simply drop your bobbin in the machine, pull your threads through the slot and let your machine do the rest.