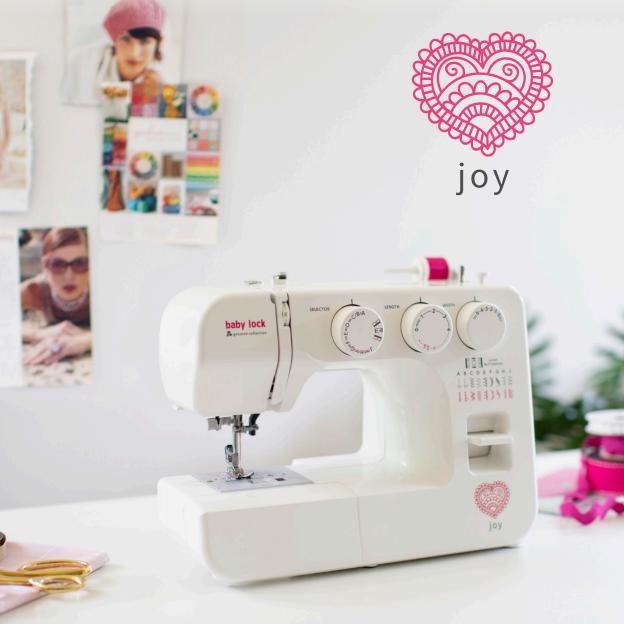

# joy

Having to sew on a patch or fix a hem used to be a hassle, now it's a joy! The Joy is the perfect choice for beginning sewers looking to add to their crafting opportunities or make small sewing projects around the house. You've just discovered the genuine joy of sewing!

19 Built-In Stitches - Add your unique touch to every project with a library of stitches that sets everything apart!

Quick-Set, Drop-In Bobbin - Simply drop your bobbin in the machine, pull your threads through the slot and let your machine do the rest.

**Built-In Needle Threader** - With just a few simple motions, your needle is threaded and ready to use. There's no guesswork, no near-misses and no frustration!

Convenient Thread Cutter - Forget stopping to grab a pair of scissors – you'll cut thread quickly with this built-in cutter.

Free-Arm Sewing - Want to hem pants, work on a sleeve or sew in a hard-to-reach area? No problem. Just easily remove the flatbed and use Joy's free arm.

Four-Step Buttonhole - With the buttonhole foot, your four-step buttonhole will be sized to match your button every time.