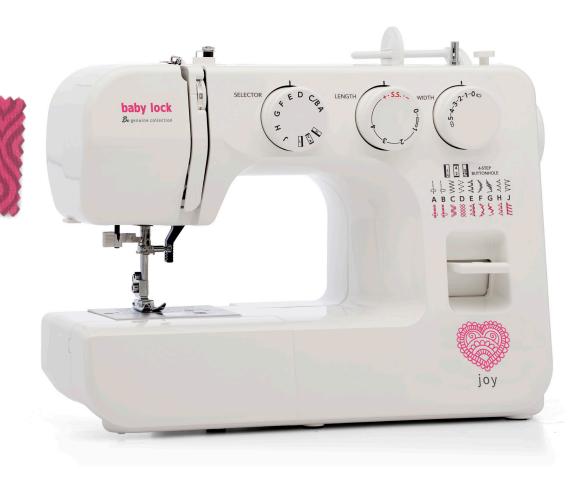

# joy

Having to sew on a patch or fix a hem used to be a hassle, now it's a joy! The Joy is the perfect choice for beginning sewers looking to add to their crafting opportunities or make small sewing projects around the house. You've just discovered the genuine joy of sewing!

### **CONVENIENT FEATURES**

- 19 Built-in stitches, including four-step buttonhole
- Drop-in bobbin
- Free-arm sewing
- Drop feed for free-motion techniques
- Adjustable stitch length: 0mm-4mm
- Adjustable stitch width: 0mm-5mm
- Convenient thread cutter
- Flectronic foot control
- Built-in accessory storage
- Built-in needle threader

#### **INCLUDED ACCESSORIES**

- 4 Snap-on feet
  - Blind hem
  - Sliding buttonhole
  - Zig zag
  - Zipper
- Bobbins (3)
- Needle package
- Seam ripper
- Spool caps (large and small)
- Screwdriver