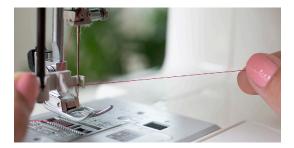

**Built-In Needle Threader** - With just a few simple motions, your needle is threaded and ready to use. There's no guesswork, no near-misses and no frustration!

Convenient Thread Cutter - Forget stopping to grab a pair of scissors – you'll cut thread quickly with this built-in cutter.