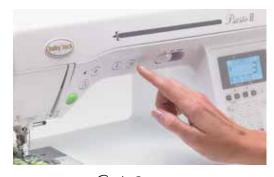

# Presto II

Quilting and Sewing Machine

LCD Screen The Presto II makes it a snap to select the right stitch with the 2.4" x 1.3" LCD screen.

850 Stitches Per Minute At 850 stitches per minute, you'll be on to your next project in no time!

Advanced Needle Threader With just a few simple motions, your needle is threaded and ready to use - it's so easy, you can do it with one hand!

Push Buttons With push button features, your sewing projects have never been easier to complete.