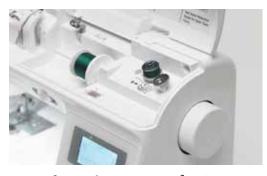

Quick Set, Bobbin Winder The quick-set winder holds the thread in place and stops automatically when the bobbin is full.

100 Built in Stitches Choose from 100 built-in stitch patterns and easily add the specialty stitches you need for your one-of-a-kind creations.