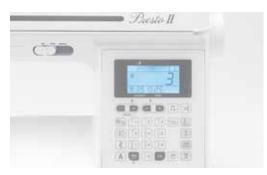

LCD Screen

100 Built-in Stitches

Push Button Features

FOR THE LOVE OF SEWING

# Presto II

Quilting and Sewing Machine

LCD Screen The Presto II makes it a snap to select the right stitch with the 2.4" x 1.3" LCD screen.

850 Stitches Per Minute At 850 stitches per minute, you'll be on to your next project in no time!

### **Machine Specifications**

- LCD Screen (2.4" x 1.3")
- 100 Built-in stitch patterns o 69 Utility stitches with 7 one-step
  - buttonhole styles o 31 Decorative Stitches
- 4 Built-in alphabets with numbers and symbols
- Variable stitch width up to 7mm
- Stitch length 0-5mm
- Sewing speed up to 850 spm
- Advanced needle threader
- Quick-Set, Top-Loading bobbin
- Quick-Set bobbin winder
- Convenient one-touch buttons for: o Start/Stop
- o Reverse sewing
- o Reinforcement key
- o Needle up/down
- o Thread cutter
- o Built-in programmable reinforcement stitch
- o Programmable thread cutting key
- o Programmable needle up/down
- · 8.3" workspace to the right of the needle
- Drop feed