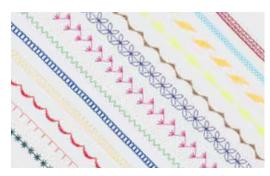

Quick Set, Bobbin Winder The quick-set winder holds the thread in place and stops automatically when the bobbin is full.

100 Built in Stitches Choose from 100 built-in stitch patterns and easily add the specialty stitches you need for your one-of-a-kind creations.

### **Machine Specifications**

- LCD Screen (2.4" x 1.3")
- 100 Built-in stitch patterns o 69 Utility stitches with 7 one-step
  - buttonhole styles o 31 Decorative Stitches
- 4 Built-in alphabets with numbers and symbols
- Variable stitch width up to 7mm
- Stitch length 0-5mm
- Sewing speed up to 850 spm
- Advanced needle threader
- Quick-Set, Top-Loading bobbin
- Quick-Set bobbin winder
- Convenient one-touch buttons for: o Start/Stop
- o Reverse sewing
- o Reinforcement key
- o Needle up/down
- o Thread cutter
- o Built-in programmable reinforcement stitch
- o Programmable thread cutting key
- o Programmable needle up/down
- · 8.3" workspace to the right of the needle
- Drop feed