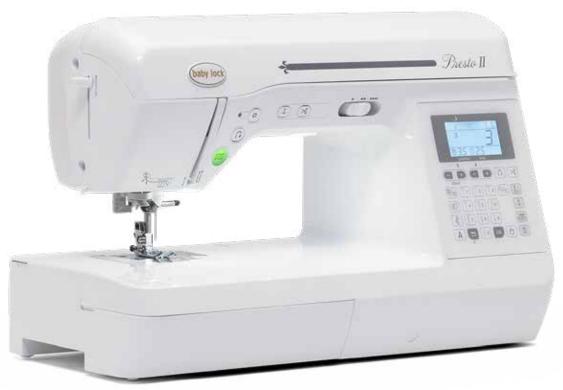

# — BABY LOCK— Presto II Quilting and Sewing Machine

Start your next project and watch it get finished in no time at all. The Presto II features 100 built-in stitches and a bright LCD touchscreen that allows you to select and adjust stitches note by note. It also speeds along at 850 stitches per minute helping you get through your quilting and sewing projects fast.

# Presto II

Quilting and Sewing Machine

LCD Screen The Presto II makes it a snap to select the right stitch with the 2.4" x 1.3" LCD screen.

850 Stitches Per Minute At 850 stitches per minute, you'll be on to your next project in no time!