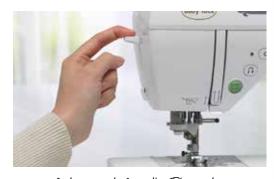

Advanced Needle Threader With just a few simple motions, your needle is threaded and ready to use - it's so easy, you can do it with one hand!

Push Buttons With push button features, your sewing projects have never been easier to complete.